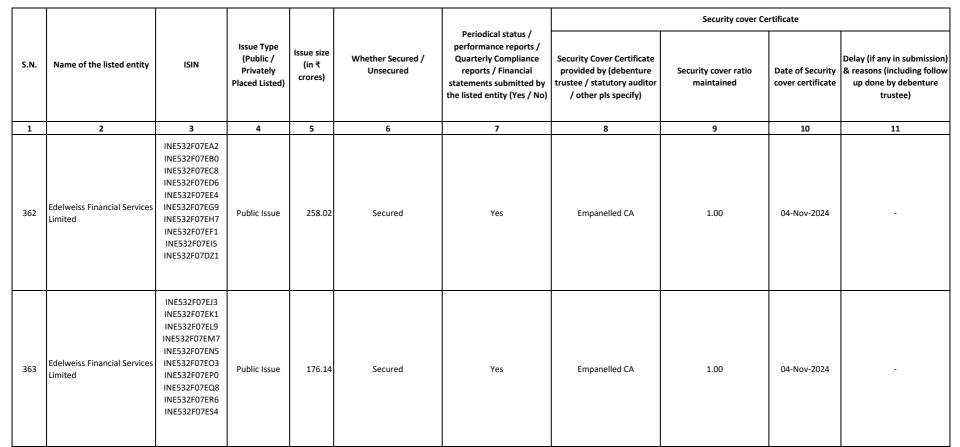

.00                               | 04-Nov-2024                           | -        |
| 361  | Edelweiss Financial Services<br>Limited | INE532F07DQ0<br>INE532F07DR8<br>INE532F07DP2<br>INE532F07D56<br>INE532F07DU2<br>INE532F07DV0<br>INE532F07DV0<br>INE532F07DV8<br>INE532F07DX6<br>INE532F07DY4 | Public Issue                                           | 253.13                         | Secured                        | Yes                                                                                                                                                    | Empanelled CA                                                                                               | 1.00                               | 04-Nov-2024                           | -        |

Beacon Trusteeship Limited





Beacon Trusteeship Limited







|      |                                                                              |                                                                                                                                                                                              |                                                        |                                |                                |                                                                                                                                                        |                                                                                                             | Security cover Ce                  | ertificate                            |