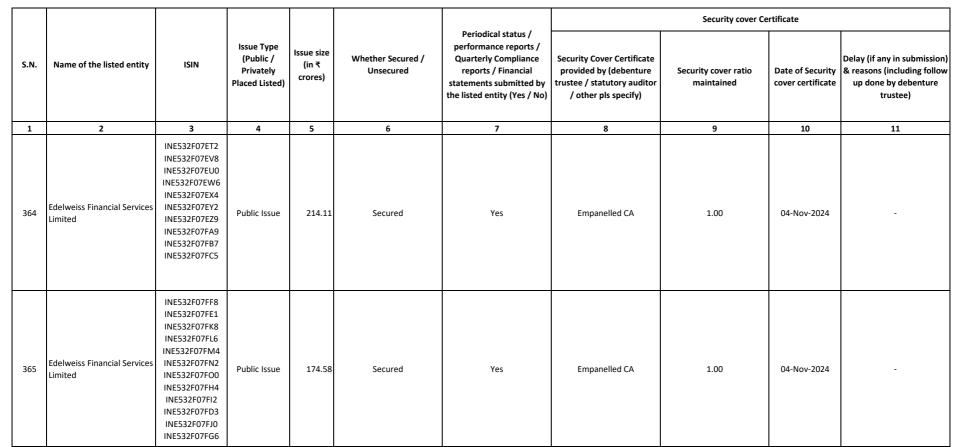

| 04-Nov-2024                           | -        |
| 361  | Edelweiss Financial Services<br>Limited | INE532F07DQ0<br>INE532F07DR8<br>INE532F07DP2<br>INE532F07D56<br>INE532F07DU2<br>INE532F07DV0<br>INE532F07DV0<br>INE532F07DV8<br>INE532F07DX6<br>INE532F07DY4 | Public Issue                                           | 253.13                         | Secured                        | Yes                                                                                                                                                    | Empanelled CA                                                                                               | 1.00                               | 04-Nov-2024                           | -        |

Beacon Trusteeship Limited





Beacon Trusteeship Limited







|      |                                                                              |                                                                                                                                                                                              |                                                        |                                |                                |                                                                                                                                                        |                                                                                                             | Security cover Ce                  | ertificate                            |